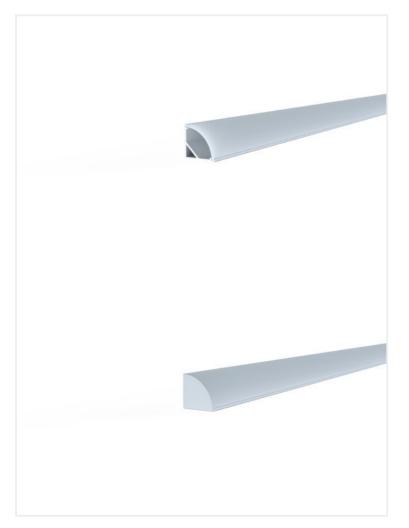

Mounting **Surface Dimensions** (W) 16mm x (H) 16mm Length 2000mm, 2500mm, 3000mm Anodized Aluminium, Custom Powdercoat Finish **Extrusion Material** <u>Aluminium</u> Diffuser Material **Polycarbonate End Cap Material Polycarbonate** End Caps, PC Diffuser, PC Diffuser (Black), Profile Clip Accessories Warranty **Luminaires Type** <u>Linear Systems - Profiles</u>

## **VARIATIONS**

Image SKU Mounting Dimensions Length Finish Extrusion Diffuser End Cap Material Warranty Luminaires

LP.C1616 Surface (W) 16mm 16mm 2000mm Anodized Aluminium Polycarbonate Polycarbonate 5 years Systems - Profiles

LP.C1616 Surface (W) 16mm 16mm 2000mm Custom Powdercoat Aluminium Polycarbonate Polycarbonate 5 years Profiles - Pro