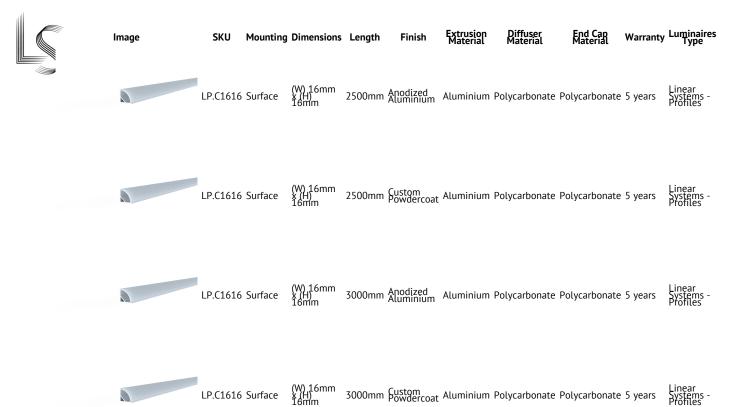

## **VARIATIONS**

Image SKU Mounting Dimensions Length Finish Extrusion Diffuser End Cap Material Warranty Luminaires

LP.C1616 Surface (W) 16mm 16mm 2000mm Anodized Aluminium Polycarbonate Polycarbonate 5 years Systems - Profiles

LP.C1616 Surface (W) 16mm 16mm 2000mm Custom Powdercoat Aluminium Polycarbonate Polycarbonate 5 years Profiles - Pro