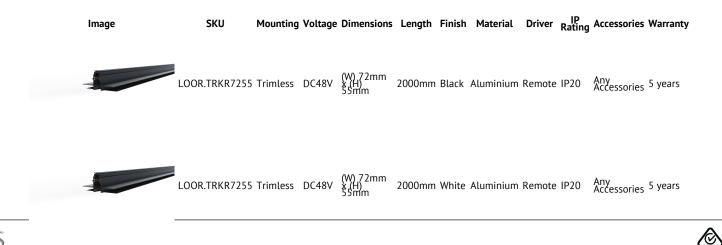

## Collections, Loor, Luminaires Type, Track Mounted

|  | Mounting        | Trimless                                                                                 |
|--|-----------------|------------------------------------------------------------------------------------------|
|  | Voltage         | <u>DC48V</u>                                                                             |
|  | Dimensions      | <u>(W) 72mm x (H) 55mm</u>                                                               |
|  | Length          | <u>2000mm</u>                                                                            |
|  | Finish          | <u>Black, White</u>                                                                      |
|  | Material        | Aluminium                                                                                |
|  | Driver          | <u>Remote</u>                                                                            |
|  | IP Rating       | <u>IP20</u>                                                                              |
|  | Accessories     | End Caps, In Corner, L-Joint 90, Out<br>Corner, Straight Connector, I-Joint, X-<br>Joint |
|  | Control Gear    | <u>1-10V, DALI</u>                                                                       |
|  | Warranty        | <u>5 years</u>                                                                           |
|  | Luminaires Type | <u> Track Mounted – Tracks &amp;</u><br><u>Accessories</u>                               |
|  |                 |                                                                                          |