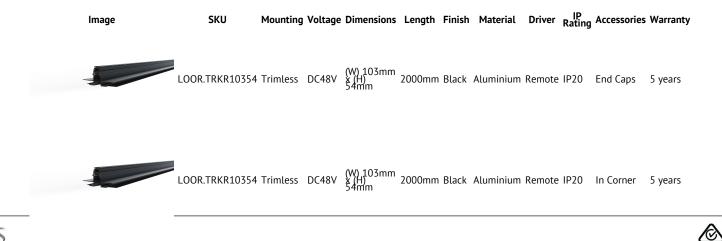

## Collections, Loor, Luminaires Type, Track Mounted

|  | Mounting        | Trimless                                                                                               |
|--|-----------------|--------------------------------------------------------------------------------------------------------|
|  | Voltage         | DC48V                                                                                                  |
|  | Dimensions      | <u>(W) 103mm x (H) 54mm</u>                                                                            |
|  | Length          | <u>2000mm</u>                                                                                          |
|  | Finish          | <u>Black, White</u>                                                                                    |
|  | Material        | Aluminium                                                                                              |
|  | Driver          | Remote                                                                                                 |
|  | IP Rating       | <u>IP20</u>                                                                                            |
|  | Accessories     | <u>End Caps, In Corner, L-Joint 90, Out</u><br><u>Corner, Straight Connector, T-Joint, X-</u><br>Joint |
|  | Control Gear    | <u>1-10V, DALI</u>                                                                                     |
|  | Warranty        | <u>5 years</u>                                                                                         |
|  | Luminaires Type | <u>Track Mounted – Tracks &amp;</u><br><u>Accessories</u>                                              |
|  |                 |                                                                                                        |

## Accessories

End Caps, In Corner, L-Joint 90, Out Corner, Straight Connector, T-Joint, X-Joint

| LOOR.TRKR10354 |         |        |                   |     |            |              |
|----------------|---------|--------|-------------------|-----|------------|--------------|
| PRODUCT NAME   | WATTAGE | FINISH | INNER TRIM FINISH | ССТ | BEAM ANGLE | CONTROL GEAR |