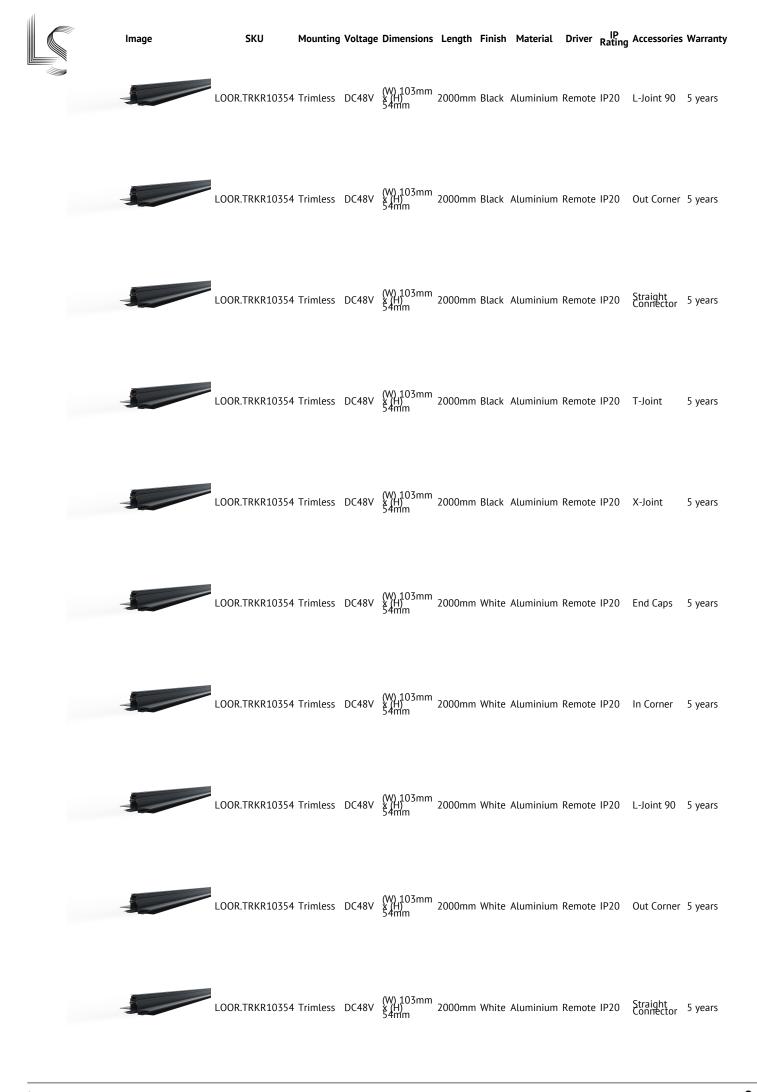

## Collections, Loor, Luminaires Type, Track Mounted

|  | Mounting        | Trimless                                                                                               |
|--|-----------------|--------------------------------------------------------------------------------------------------------|
|  | Voltage         | DC48V                                                                                                  |
|  | Dimensions      | <u>(W) 103mm x (H) 54mm</u>                                                                            |
|  | Length          | <u>2000mm</u>                                                                                          |
|  | Finish          | <u>Black, White</u>                                                                                    |
|  | Material        | Aluminium                                                                                              |
|  | Driver          | Remote                                                                                                 |
|  | IP Rating       | <u>IP20</u>                                                                                            |
|  | Accessories     | <u>End Caps, In Corner, L-Joint 90, Out</u><br><u>Corner, Straight Connector, T-Joint, X-</u><br>Joint |
|  | Control Gear    | <u>1-10V, DALI</u>                                                                                     |
|  | Warranty        | <u>5 years</u>                                                                                         |
|  | Luminaires Type | <u>Track Mounted – Tracks &amp;</u><br><u>Accessories</u>                                              |
|  |                 |                                                                                                        |

## Accessories

End Caps, In Corner, L-Joint 90, Out Corner, Straight Connector, T-Joint, X-Joint

| LOOR.TRKR10354 |         |        |                   |     |            |              |
|----------------|---------|--------|-------------------|-----|------------|--------------|
| PRODUCT NAME   | WATTAGE | FINISH | INNER TRIM FINISH | ССТ | BEAM ANGLE | CONTROL GEAR |