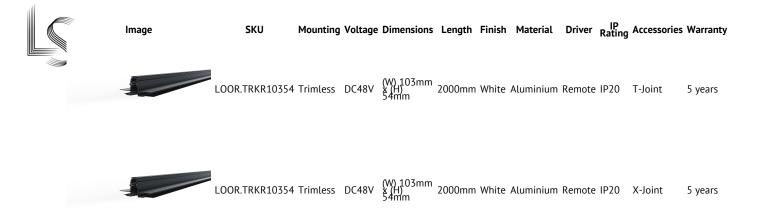

## Collections, Loor, Luminaires Type, Track Mounted

|  | Mounting        | Trimless                                                                                               |
|--|-----------------|--------------------------------------------------------------------------------------------------------|
|  | Voltage         | DC48V                                                                                                  |
|  | Dimensions      | <u>(W) 103mm x (H) 54mm</u>                                                                            |
|  | Length          | <u>2000mm</u>                                                                                          |
|  | Finish          | <u>Black, White</u>                                                                                    |
|  | Material        | Aluminium                                                                                              |
|  | Driver          | Remote                                                                                                 |
|  | IP Rating       | <u>IP20</u>                                                                                            |
|  | Accessories     | <u>End Caps, In Corner, L-Joint 90, Out</u><br><u>Corner, Straight Connector, T-Joint, X-</u><br>Joint |
|  | Control Gear    | <u>1-10V, DALI</u>                                                                                     |
|  | Warranty        | <u>5 years</u>                                                                                         |
|  | Luminaires Type | <u>Track Mounted – Tracks &amp;</u><br><u>Accessories</u>                                              |
|  |                 |                                                                                                        |

## Accessories

End Caps, In Corner, L-Joint 90, Out Corner, Straight Connector, T-Joint, X-Joint

| LOOR.TRKR10354 |         |        |                   |     |            |              |
|----------------|---------|--------|-------------------|-----|------------|--------------|
| PRODUCT NAME   | WATTAGE | FINISH | INNER TRIM FINISH | ССТ | BEAM ANGLE | CONTROL GEAR |