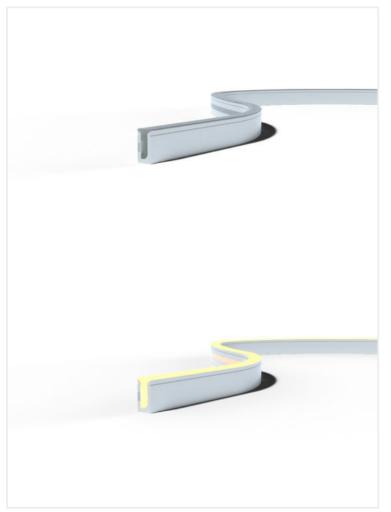

10W/m

Voltage DC24V **Dimensions** (W) 6mm x (H) 12mm **Cut Length** <u>25mm</u> CCT 2700K, 3000K, 3500K, 4000K **Beam Angle** <u>160°</u> Driver **Remote IP Rating** <u>IP67</u> **Luminaires Type** <u>Linear Systems - Linear Light Source</u> **Luminous Flux** 150lm CRI <u>>92+, >98</u> **Colour Deviation** <3 SDCM Accessories **Control Gear** Warranty 5 years 1-500lm Luminous Flux lm