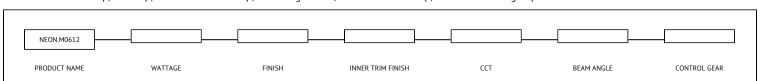

## **VARIATIONS**

Wattage Voltage Dimensions Length CCT Beam Angle Driver Rating Type Luminaires Luminous CRI Colour Accessories Warranty SKU Image Systems - 150lm >92+ <3 SDCM Any Accessories 5 years cight NEON.M0612 10W/m DC24V (W) 6mm x 25mm 2700K 160° Remote IP67