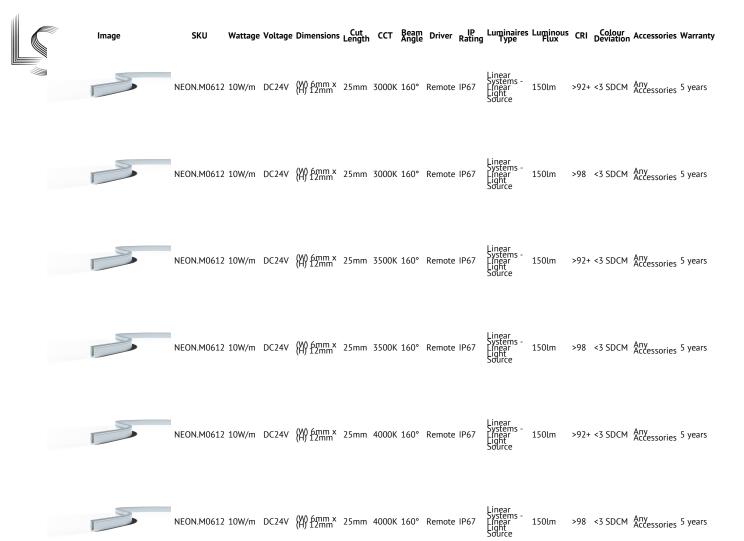

## **VARIATIONS**

Wattage Voltage Dimensions Length CCT Beam Angle Driver Rating Type Luminaires Luminous CRI Colour Accessories Warranty SKU Image Systems - 150lm >92+ <3 SDCM Any Accessories 5 years cight NEON.M0612 10W/m DC24V (W) 6mm x 25mm 2700K 160° Remote IP67