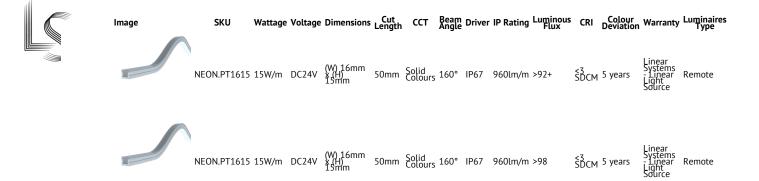

## VARIATIONS

| Ir | nage | SKU         | Wattage | Voltage | Dimensions                | Cut<br>Length | сст   | Beam<br>Angle | Driver | IP Rating | Luminous<br>Flux | CRI  | Colour<br>Deviation | Warranty                                         | Luminaires<br>Type |
|----|------|-------------|---------|---------|---------------------------|---------------|-------|---------------|--------|-----------|------------------|------|---------------------|--------------------------------------------------|--------------------|
|    |      | NEON.PT1615 | 15W/m   | DC24V   | (W) 16mm<br>X (H)<br>15mm | 50mm          | 2700K | 160°          | IP67   | 960lm/m   | >92+             | ŚЗСМ | 5 years             | Linear<br>Systems<br>- Linear<br>Light<br>Source | Remote             |
|    |      | NEON.PT1615 | 15W/m   | DC24V   | (W) 16mm<br>X (H)<br>15mm | 50mm          | 2700K | 160°          | IP67   | 960lm/m   | >98              | ŚЪсм | 5 years             | Linear<br>Systems<br>- Linear<br>Light<br>Source | Remote             |