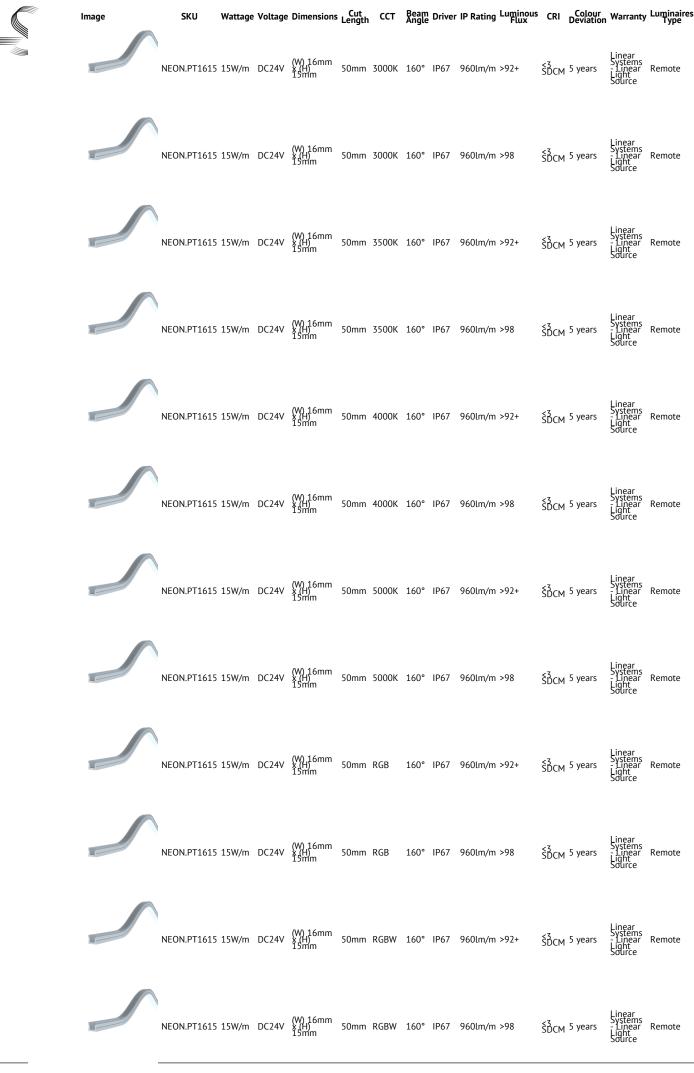

## VARIATIONS

| Ir | nage | SKU         | Wattage | Voltage | Dimensions                | Cut<br>Length | сст   | Beam<br>Angle | Driver | IP Rating | Luminous<br>Flux | CRI  | Colour<br>Deviation | Warranty                                         | Luminaires<br>Type |
|----|------|-------------|---------|---------|---------------------------|---------------|-------|---------------|--------|-----------|------------------|------|---------------------|--------------------------------------------------|--------------------|
|    |      | NEON.PT1615 | 15W/m   | DC24V   | (W) 16mm<br>X (H)<br>15mm | 50mm          | 2700K | 160°          | IP67   | 960lm/m   | >92+             | ŚЗСМ | 5 years             | Linear<br>Systems<br>- Linear<br>Light<br>Source | Remote             |
|    |      | NEON.PT1615 | 15W/m   | DC24V   | (W) 16mm<br>X (H)<br>15mm | 50mm          | 2700K | 160°          | IP67   | 960lm/m   | >98              | ŚЪсм | 5 years             | Linear<br>Systems<br>- Linear<br>Light<br>Source | Remote             |