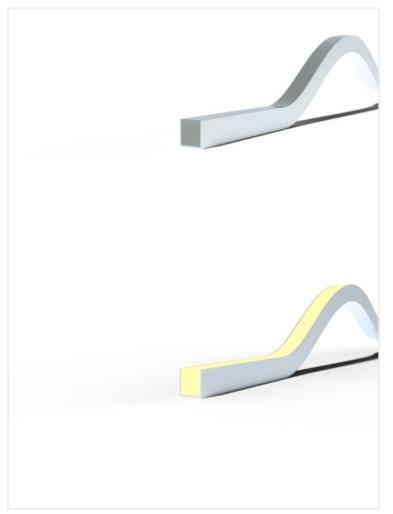

Wattage 15W/m Voltage DC24V **Dimensions** (W) 16mm x (H) 17mm **Cut Length** <u>55.5mm</u> 2700K, 3000K, 3500K, 4000K, 5000K, RGB, Solid Colours CCT Beam Angle Driver **Remote IP Rating** <u>IP67</u> **Luminous Flux** <u>950lm</u> CRI <u>>83+</u> **Colour Deviation** <3 SDCM Accessories **Control Gear** Warranty **Luminaires Type** <u>Linear Systems – Linear Light Source</u> Luminous Flux lm 501-1000lm