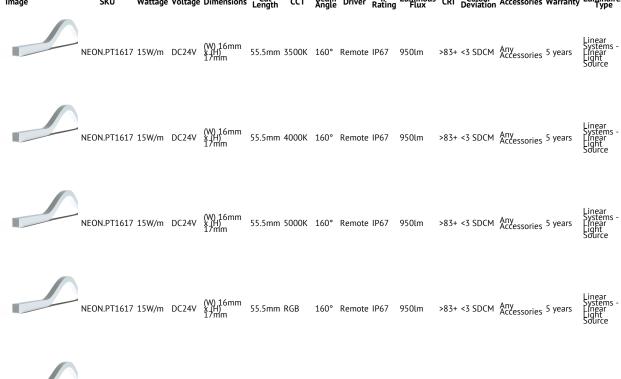

## **VARIATIONS**

Image SKU Wattage Voltage Dimensions Length CCT Rength CCT Rength CCT Rength Driver Rating Luminous CRI Colour Accessories Warranty Luminaires Type

NEON.PT1617 15W/m DC24V W16mm 17mm S5.5mm 3000K 160° Remote IP67 950lm >83+ <3 SDCM Any Accessories 5 years Linear Vistems - Line

Wattage 15W/m Voltage DC24V **Dimensions** (W) 16mm x (H) 17mm **Cut Length** <u>55.5mm</u> 2700K, 3000K, 3500K, 4000K, 5000K, RGB, Solid Colours CCT Beam Angle Driver **Remote IP Rating** <u>IP67</u> **Luminous Flux** <u>950lm</u> CRI <u>>83+</u> **Colour Deviation** <3 SDCM Accessories **Control Gear** Warranty **Luminaires Type** <u>Linear Systems – Linear Light Source</u> Luminous Flux lm 501-1000lm