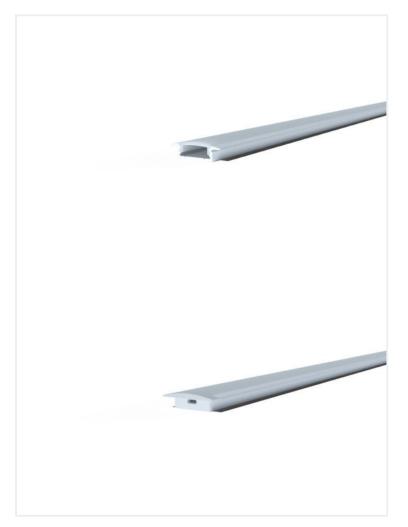

Mounting Recessed **Dimensions** (W) 18.5mm x (H) 7mm Length 2000mm, 2500mm, 3000mm Anodized Aluminium, Black, Custom Powdercoat, White **Finish Extrusion Material** <u>Aluminium</u> Diffuser Material **Polycarbonate End Cap Material Polycarbonate** End Caps, PC Diffuser, PC Diffuser (Black) Accessories Warranty <u>Linear Systems - Profiles</u>

## **VARIATIONS**

Warranty Luminaires Type Diffuser Material Mounting Dimensions Length Extrusion Material End Cap Material **Image** Finish LP.R1807 Recessed (W) 5mm x 2000mm Anodized Aluminium Polycarbonate Polycarbonate 5 years Linear Systems -Profiles LP.R1807 Recessed 18.5mm x 2000mm Black Aluminium Polycarbonate Polycarbonate 5 years