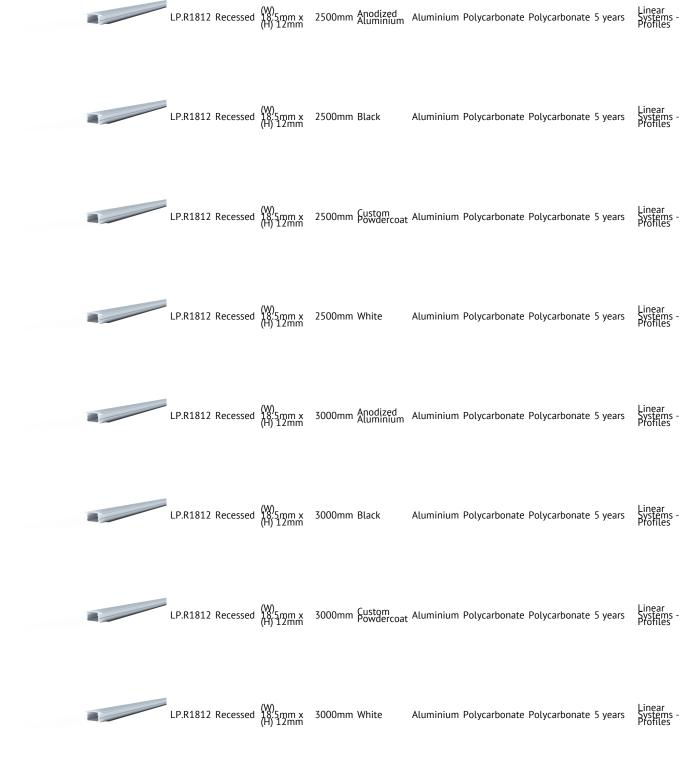

<u>Linear Systems - Profiles</u>

Mounting Recessed **Dimensions** (W) 18.5mm x (H) 12mm Length 2000mm, 2500mm, 3000mm Anodized Aluminium, Black, Custom Powdercoat, White **Finish Extrusion Material** <u>Aluminium</u> Diffuser Material **Polycarbonate End Cap Material Polycarbonate** End Caps, PC Diffuser, PC Diffuser (Black), Profile Clip Accessories Warranty

## **VARIATIONS**

Image SKU Mounting Dimensions Length Finish Finish Extrusion Material Material Warranty Luminaires Material Warranty Luminaires Material Polycarbonate Polycarbonate 5 years Linear Profiles -