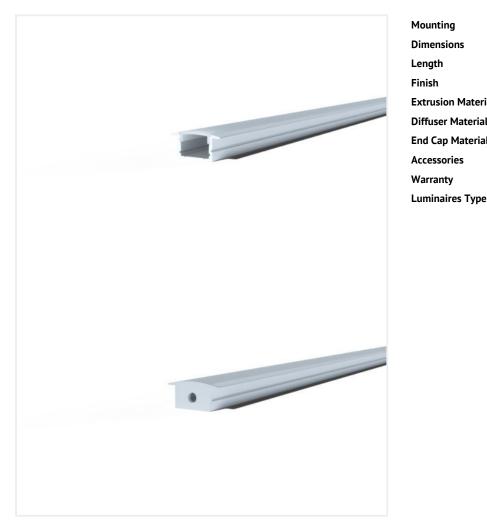

<u>Linear Systems - Profiles</u>

Mounting Recessed **Dimensions** (W) 18.5mm x (H) 12mm Length 2000mm, 2500mm, 3000mm Anodized Aluminium, Black, Custom Powdercoat, White **Finish Extrusion Material** <u>Aluminium</u> Diffuser Material **Polycarbonate End Cap Material Polycarbonate** End Caps, PC Diffuser, PC Diffuser (Black), Profile Clip Accessories Warranty

## Accessories

End Caps, PC Diffuser, PC Diffuser (Black), Profile Clip