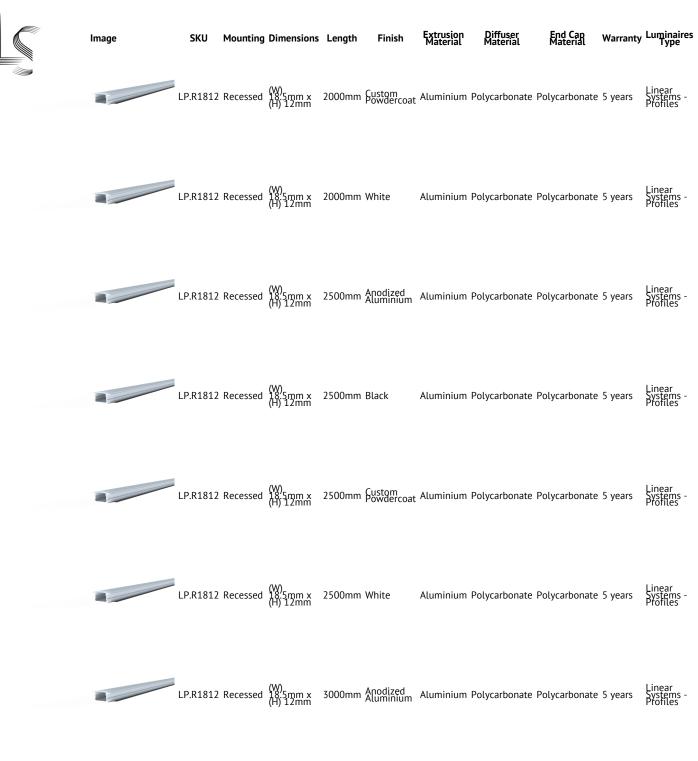

<u>Linear Systems - Profiles</u>

Mounting Recessed **Dimensions** (W) 18.5mm x (H) 12mm Length 2000mm, 2500mm, 3000mm Anodized Aluminium, Black, Custom Powdercoat, White **Finish Extrusion Material** <u>Aluminium</u> Diffuser Material **Polycarbonate End Cap Material Polycarbonate** End Caps, PC Diffuser, PC Diffuser (Black), Profile Clip Accessories Warranty

## **VARIATIONS**

Image SKU Mounting Dimensions Length Finish Finish Extrusion Material Material Warranty Luminaires Material Warranty Luminaires Material Polycarbonate Polycarbonate 5 years Linear Profiles -