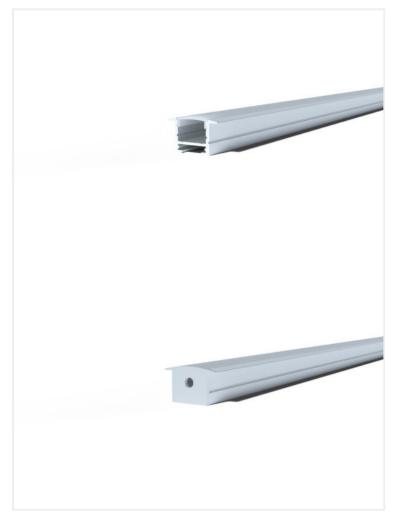

Mounting Recessed **Dimensions** (W) 18.5mm x (H) 16mm Length 2000mm, 2500mm, 3000mm Anodized Aluminium, Black, Custom Powdercoat, White **Finish Extrusion Material** <u>Aluminium</u> Diffuser Material **Polycarbonate End Cap Material Polycarbonate** Accessories Warranty **Luminaires Type** Linear Systems - Profiles

## **VARIATIONS**

Image SKU Mounting Dimensions Length Finish Extrusion Material End Cap Material Warranty Luminaires

LP.R1816 Recessed (W. 5mm x (H.) 16mm) 2000mm Anodized Aluminium Polycarbonate Polycarbonate 5 years Profiles 
LP.R1816 Recessed (W. 5mm x (H.) 16mm) 2000mm Black Aluminium Polycarbonate Polycarbonate 5 years Profiles 
Profiles -