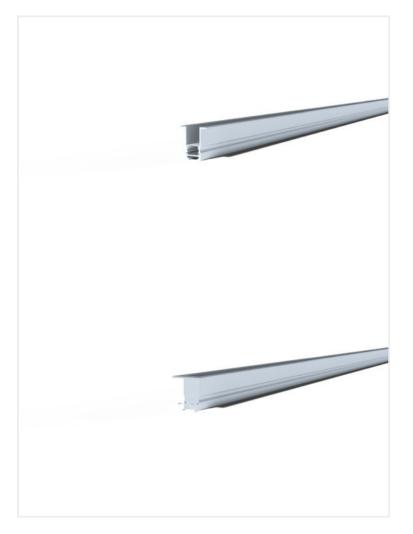

Mounting Recessed **Dimensions** (W) 36mm x (H) 37mm Length 2000mm, 2500mm, 3000mm Anodized Aluminium, Black, Custom Powdercoat, White **Finish Extrusion Material** <u>Aluminium</u> Diffuser Material **Polycarbonate End Cap Material Polycarbonate** Accessories Warranty 5 years **Luminaires Type** <u>Linear Systems - Profiles</u>

## **VARIATIONS**

Image SKU Mounting Dimensions Length Finish Extrusion Material Find Cap Material Warranty Luminaires Type

LP.R3637 Recessed (W) 36mm 37mm 2000mm Anodized Aluminium Polycarbonate Polycarbonate 5 years Profiles