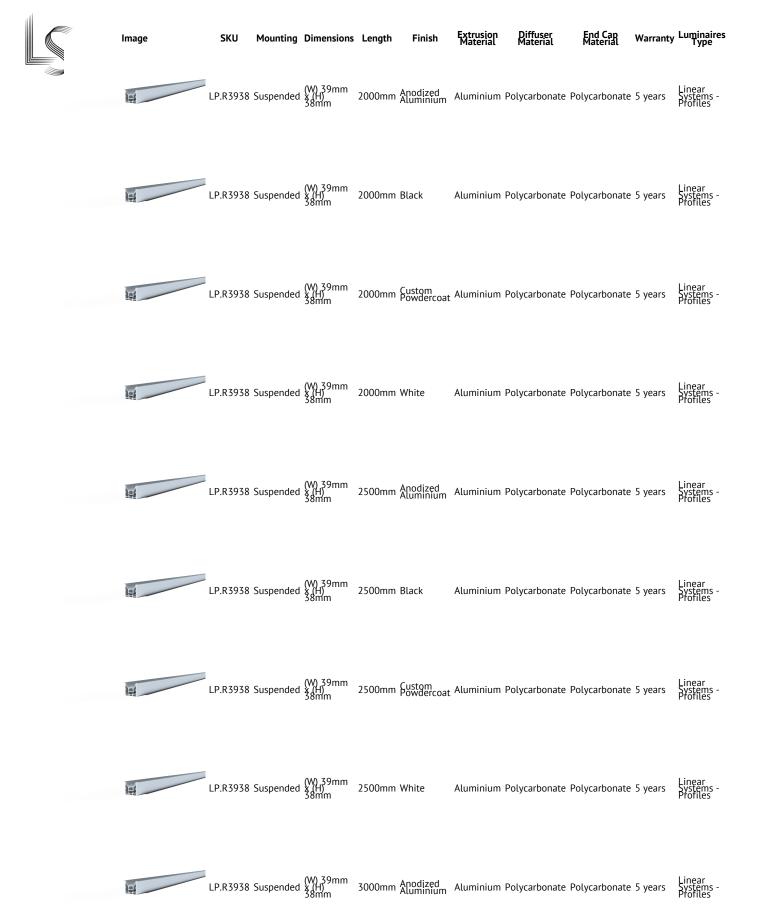

LP.R3938 Recessed (W) 39mm 38mm 2000mm Black Aluminium Polycarbonate Polycarbonate 5 years Profiles

LP.R3938 Recessed (W) 39mm 3000mm White Aluminium Polycarbonate Polycarbonate 5 years

LP.R3938 Suspended (W) 39mm 3000mm Black Aluminium Polycarbonate Polycarbonate 5 years

Diffuser Material End Cap Warranty Luminaires Type Extrusion Material Image Mounting Dimensions Length Finish

LP.R3938 Suspended X(H) 3000mm White Aluminium Polycarbonate Polycarbonate 5 years