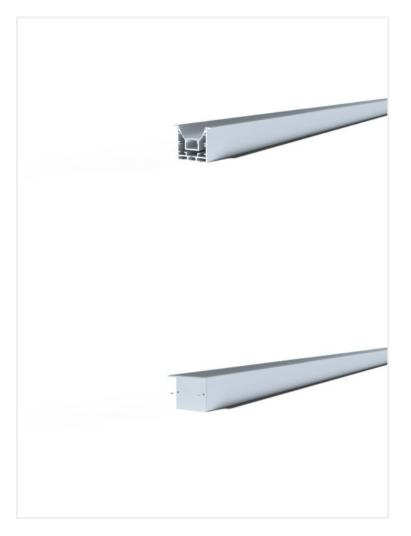

Mounting Recessed, Suspended **Dimensions** (W) 39mm x (H) 38mm Length 2000mm, 2500mm, 3000mm Anodized Aluminium, Black, Custom Powdercoat, White Finish **Extrusion Material** <u>Aluminium</u> Diffuser Material **Polycarbonate End Cap Material Polycarbonate** Accessories Warranty 5 years **Luminaires Type** <u>Linear Systems - Profiles</u>

## **VARIATIONS**

Image SKU Mounting Dimensions Length Finish Extrusion Material Material Warranty Luminaires

LP.R3938 Recessed (W) 39mm 38mm 2000mm Anodized Aluminium Polycarbonate Polycarbonate 5 years Profiles