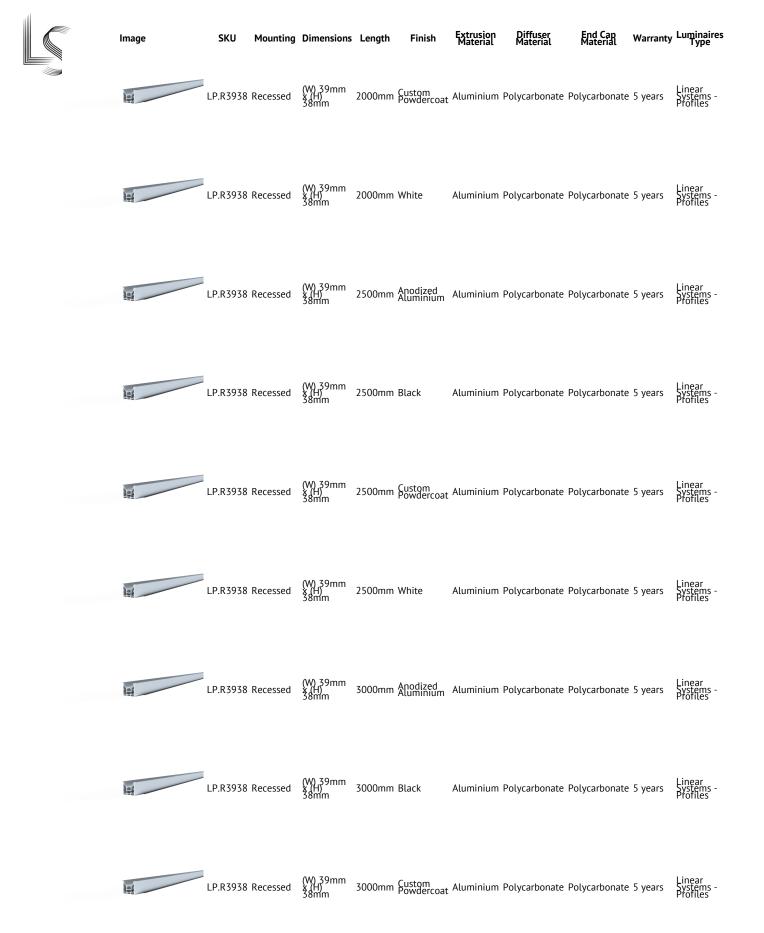

## **VARIATIONS**

Image SKU Mounting Dimensions Length Finish Extrusion Material Material Warranty Luminaires

LP.R3938 Recessed (W) 39mm 38mm 2000mm Anodized Aluminium Polycarbonate Polycarbonate 5 years Profiles

LP.R3938 Recessed (W) 39mm 38mm 2000mm Black Aluminium Polycarbonate Polycarbonate 5 years Profiles

LP.R3938 Recessed (W) 39mm 3000mm White Aluminium Polycarbonate Polycarbonate 5 years

LP.R3938 Suspended (W) 39mm 3000mm Black Aluminium Polycarbonate Polycarbonate 5 years