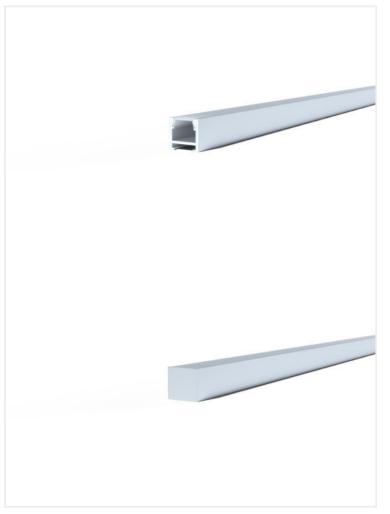

Mounting **Surface Dimensions** (W) 16mm x (H) 15mm Length 2000mm, 2500mm, 3000mm Anodized Aluminium, Custom Powdercoat **Finish Extrusion Material** <u>Aluminium</u> Diffuser Material **Polycarbonate End Cap Material Polycarbonate** Accessories