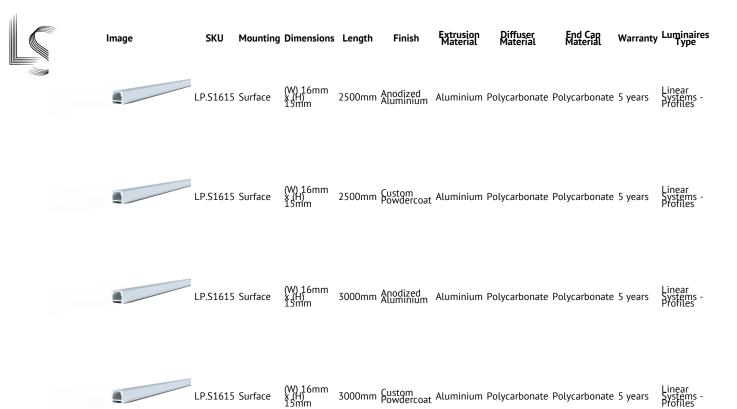

Mounting **Surface Dimensions** (W) 16mm x (H) 15mm Length 2000mm, 2500mm, 3000mm Anodized Aluminium, Custom Powdercoat **Finish Extrusion Material** <u>Aluminium</u> Diffuser Material **Polycarbonate End Cap Material Polycarbonate** Accessories

Warranty **Luminaires Type** Linear Systems - Profiles

Control Gear

## **VARIATIONS**

Diffuser Material Extrusion Material End Cap Material Warranty Luminaires Image Mounting Dimensions Length **Finish** LP.S1615 Surface 2000mm Anodized Aluminium Polycarbonate Polycarbonate 5 years Linear Systems -Profiles LP.S1615 Surface 2000mm Custom Powdercoat Aluminium Polycarbonate Polycarbonate 5 years