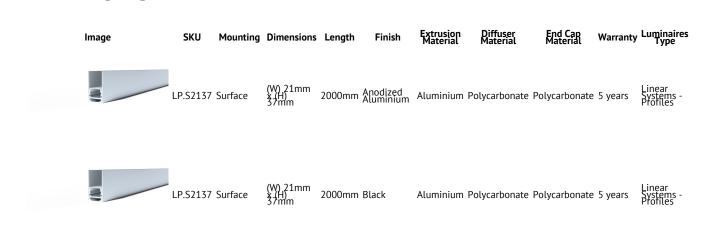

## **VARIATIONS**

Diffuser Material End Cap Warranty Luminaires Type Extrusion Material Image Mounting Dimensions Length Finish

LP.S2137 Suspended XH 3000mm Custom owdercoat Aluminium Polycarbonate Polycarbonate 5 years

LP.S2137 Suspended X1H 3000mm White Aluminium Polycarbonate Polycarbonate 5 years