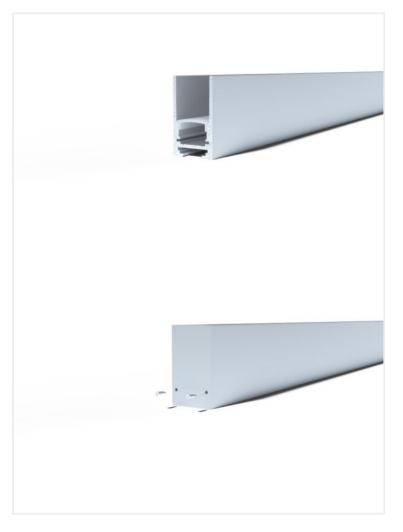

Mounting Surface, Suspended **Dimensions** (W) 21mm x (H) 37mm Length 2000mm, 2500mm, 3000mm Anodized Aluminium, Black, Custom Powdercoat, White **Finish Extrusion Material** <u>Aluminium</u> Diffuser Material **Polycarbonate End Cap Material Polycarbonate** Accessories Warranty **Luminaires Type** <u>Linear Systems - Profiles</u>