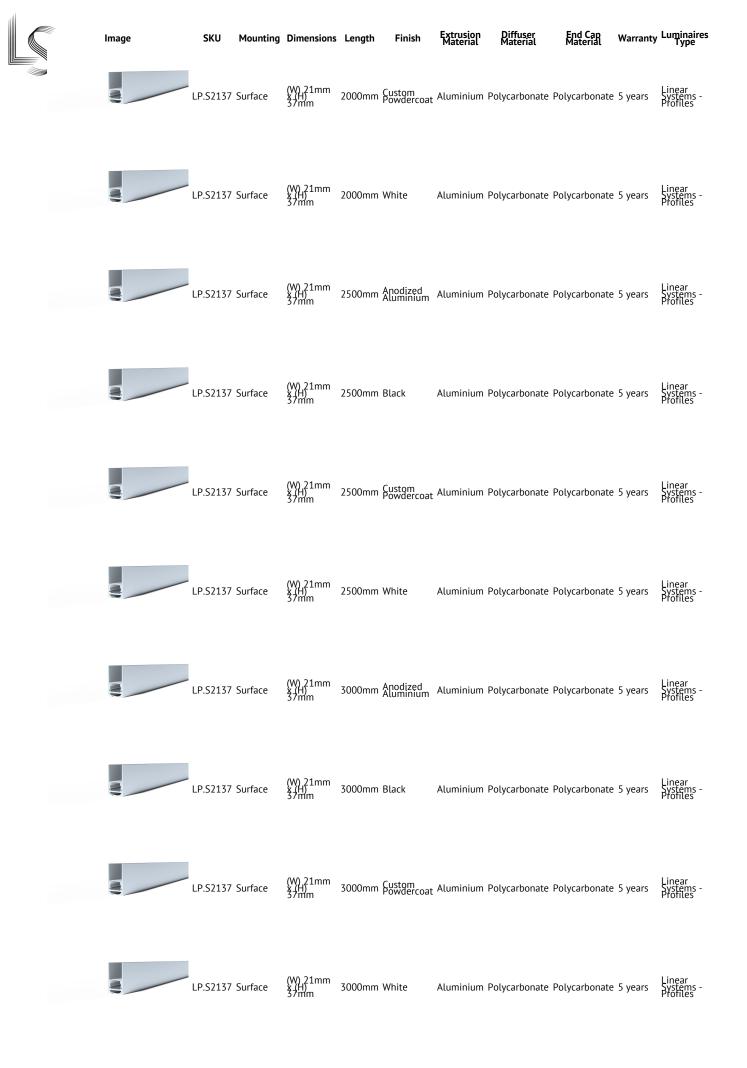

## **VARIATIONS**

Diffuser Material End Cap Warranty Luminaires Type Extrusion Material Image Mounting Dimensions Length Finish

LP.S2137 Suspended XH 3000mm Custom owdercoat Aluminium Polycarbonate Polycarbonate 5 years

LP.S2137 Suspended X1H 3000mm White Aluminium Polycarbonate Polycarbonate 5 years