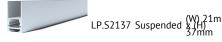

Mounting Surface, Suspended **Dimensions** (W) 21mm x (H) 37mm Length 2000mm, 2500mm, 3000mm Anodized Aluminium, Black, Custom Powdercoat, White **Finish Extrusion Material** <u>Aluminium</u> Diffuser Material **Polycarbonate End Cap Material Polycarbonate** Accessories Warranty **Luminaires Type** <u>Linear Systems - Profiles</u>