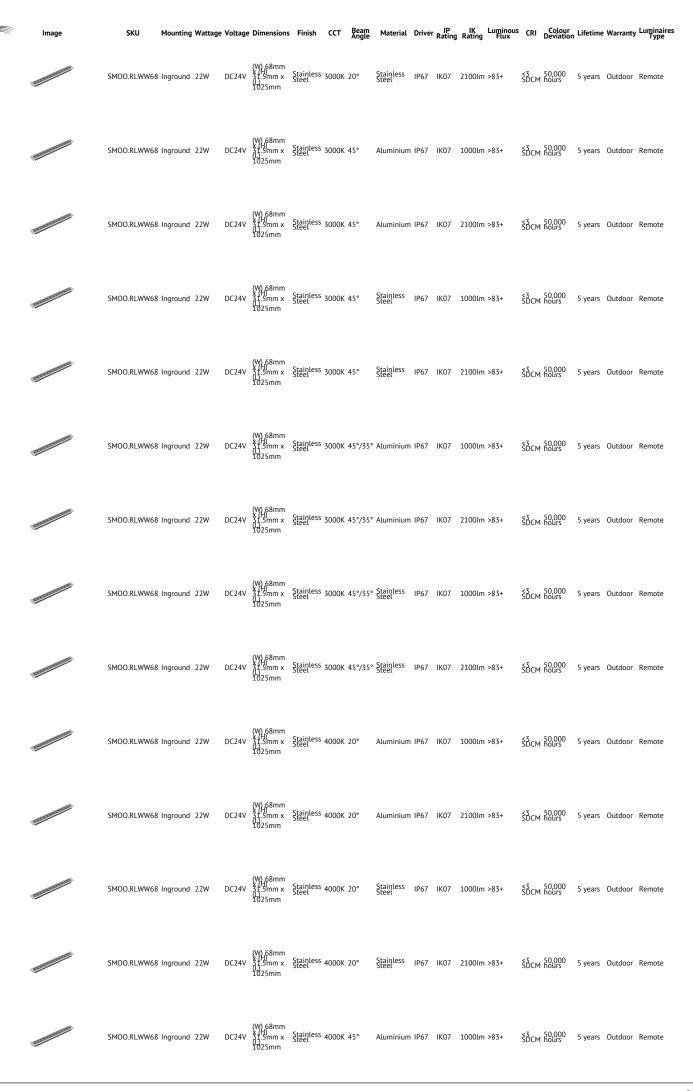

## **VARIATIONS**

| Image | SKU         | Mounting | Wattage | Voltage | Dimensions                     | Finish             | ССТ   | Beam<br>Angle | Material           | Driver | IP<br>Rating | IK<br>Rating | Luminous<br>Flux | CRI        | Colour<br>Deviation | Lifetime | Warranty | Luminaires<br>Type |
|-------|-------------|----------|---------|---------|--------------------------------|--------------------|-------|---------------|--------------------|--------|--------------|--------------|------------------|------------|---------------------|----------|----------|--------------------|
|       | SMOO.RLWW68 | Inground | 22W     | DC24V   | (W) 68mm<br>31.5mm x<br>1025mm | Stainless<br>Steel | 3000K | 20°           | Aluminium          | IP67   | IK07         | 1000lm       | >83+             | ŚŻCM       | 50,000<br>hours     | 5 years  | Outdoor  | Remote             |
|       | SMOO.RLWW68 | Inground | 22W     | DC24V   | (W) 68mm<br>31.5mm x<br>1025mm | Stainless<br>Steel | 3000K | 20°           | Aluminium          | IP67   | IK07         | 2100lm       | >83+             | ŚĎCM       | 50,000<br>hours     | 5 years  | Outdoor  | Remote             |
|       | SMOO.RLWW68 | Inground | 22W     | DC24V   | (W) 68mm<br>31.5mm x<br>1025mm | Stainless<br>Steel | 3000K | 20°           | Stainless<br>Steel | IP67   | IK07         | 1000lm       | >83+             | Ś3<br>SDCM | 50,000<br>hours     | 5 years  | Outdoor  | Remote             |

SMOO.RLWW68 Inground 44W DC24V \$\frac{\text{VM} \ 68mm}{\frac{31}{549mm}} \text{Stainless \ 4000K 45°/35° \text{Stainless \ IP67 \ IK07 \ 2100Im >83+ \ \frac{53}{50CM \ nours} \frac{50,000}{nours} \text{ 5 years \ Outdoor \ Remote}