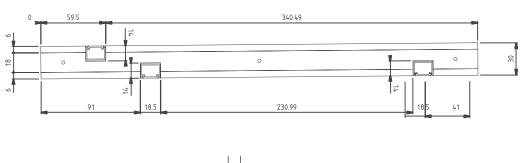

|
| Description   | Power supply for Shelflyne system. IP67.  Stock standard power supply will power 3 shelves                                | Power clip attachment for power supply.  Can be hooked at top or bottom | Shelflyne wedge mounts. MDF construction material. Each backboard comes with 3 wedge mounts attached and 3 opposing wedge mounts for the wall. |
| Ordering Code | Power Supply ordering guide:  3 Shelves ELG-150 4 Shelves ELG-200 5 Shelves ELG-240  SLR-ELG-150 SLR-ELG-240  SLR-ELG-240 | SLR-PC                                                                  | Note: Included with backboard.<br>Order if damaged<br>SLR-WM                                                                                   |



## **Dimensions**





**Shelf Dimensions** 





# **Dimensions**



**Bracket Dimensions** 



## Any configuration possible







## F.A.Q

#### Is it suitable for outdoors?

No. Shelflyne is designed for indoor installation only

#### Can you make custom sizes?

Yes, but there is a minimum order quantity of 250 Bays

### What applications can Shelflyne™ Retail be used in?

Shelflyne™ Retail can be used in:

Retail Commercial Hospitality Residential

#### Can the profiles or drivers be bought seperately?

Yes, each accessory/part can be ordered in desired quantity. Please quote product code when ordering

#### Can I used different LEDs?

No. Shelflyne™ Retail is currently only available in Warm White 3000K and Natural White 4000K Light Profiles

#### How much weight can a shelf/board take?

Each shelf can