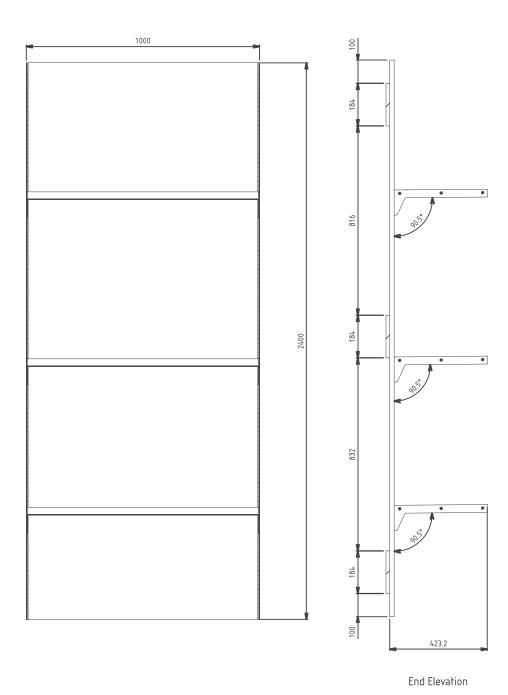

# **Modular Accessories**

|               | Backboard                                                                                                                                                   | Bracket Arm                                                                                                                                         | Shelf                                                                                                                                            |
|---------------|-------------------------------------------------------------------------------------------------------------------------------------------------------------|-----------------------------------------------------------------------------------------------------------------------------------------------------|--------------------------------------------------------------------------------------------------------------------------------------------------|
|               |                                                                                                                                                             |                                                                                                                                                     |                                                                                                                                                  |
| Units         | 1                                                                                                                                                           | 6                                                                                                                                                   | 3                                                                                                                                                |
|               |                                                                                                                                                             | (3 pairs)                                                                                                                                           |                                                                                                                                                  |
| Dimensions    | 1000mm x 2400mm x 15mm                                                                                                                                      | 114mm x 420mm x 2.5mm                                                                                                                               | 1000mm x 410mm x 30mm                                                                                                                            |
| Description   | Shelflyne backing board. MDF construction material. Vertical support system attached. Available in 2 stock standard colour options and custom colour option | Shelflyne shelving arms (Left<br>and Right). Steel construction.<br>Available in 2 stock standard<br>powdercoat options and custom<br>colour option | Shelflyne shelving board. MDF construction material with 2 light profiles. Available in 2 stock standard colour options and custom colour option |
| Ordering Code | SLR-BB-WHT-WH<br>SLR-BB-WHT-BLK<br>SLR-BB-WHT-CTM                                                                                                           | SLR-BA-WHT-WH<br>SLR-BA-WHT-BLK<br>SLR-BA-WHT-CTM                                                                                                   | SLR-SH-WHT-WH<br>SLR-SH-WHT-BLK<br>SLR-SH-WHT-CTM                                                                                                |