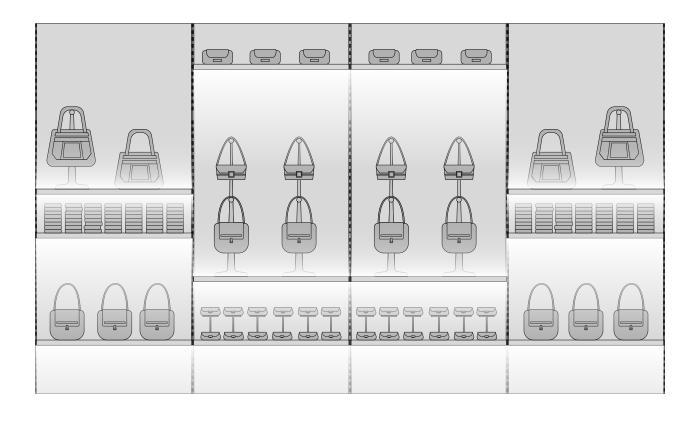

A modular illuminated shelving solution with no wires allowing for free movement of shelves

Shelflyne™ Retail is a modular shelving solution with integrated lighting. Our patented design makes installation a breeze for installers and groundbreaking wire-free technology allow staff to quickly and easily reconfigure shelving. Perfect for architects, interior designers and leading brands in any commercial or retail display application.

## Any configuration possible