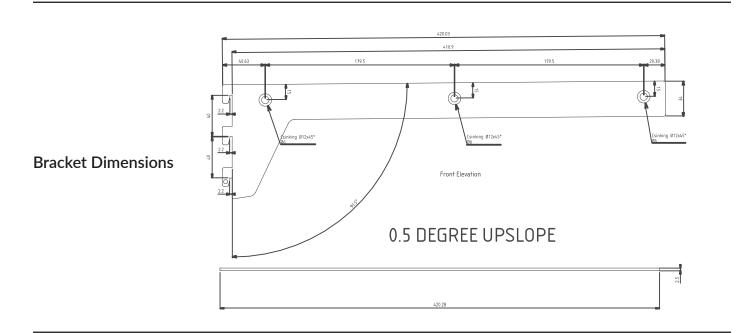

|
| Description   | Power supply for Shelflyne system. IP67.  Stock standard power supply will power 3 shelves                                | Power clip attachment for power supply.  Can be hooked at top or bottom | Shelflyne wedge mounts. MDF construction material. Each backboard comes with 3 wedge mounts attached and 3 opposing wedge mounts for the wall. |
| Ordering Code | Power Supply ordering guide:  3 Shelves ELG-150 4 Shelves ELG-200 5 Shelves ELG-240  SLR-ELG-150 SLR-ELG-240  SLR-ELG-240 | SLR-PC                                                                  | Note: Included with backboard.<br>Order if damaged<br>SLR-WM                                                                                   |



## **Dimensions**





**Shelf Dimensions** 





# **Dimensions**



**Bracket Dimensions** 



## Any configuration possible







## F.A.Q

#### Is it suitable for outdoors?

No. Shelflyne is designed for indoor installation only

#### Can you make custom sizes?

Yes, but there is a minimum order quantity of 250 Bays

### What applications can Shelflyne™ Retail be used in?

Shelflyne™ Retail can be used in:

Retail Commercial Hospitality Residential

#### Can the profiles or drivers be bought seperately?

Yes, each accessory/part can be ordered in desired quantity. Please quote product code when ordering

#### Can I used different LEDs?

No. Shelflyne™ Retail is currently only available in Warm White 3000K and Natural White 4000K Light Profiles

#### How much weight can a shelf/board take?

Each shelf ca