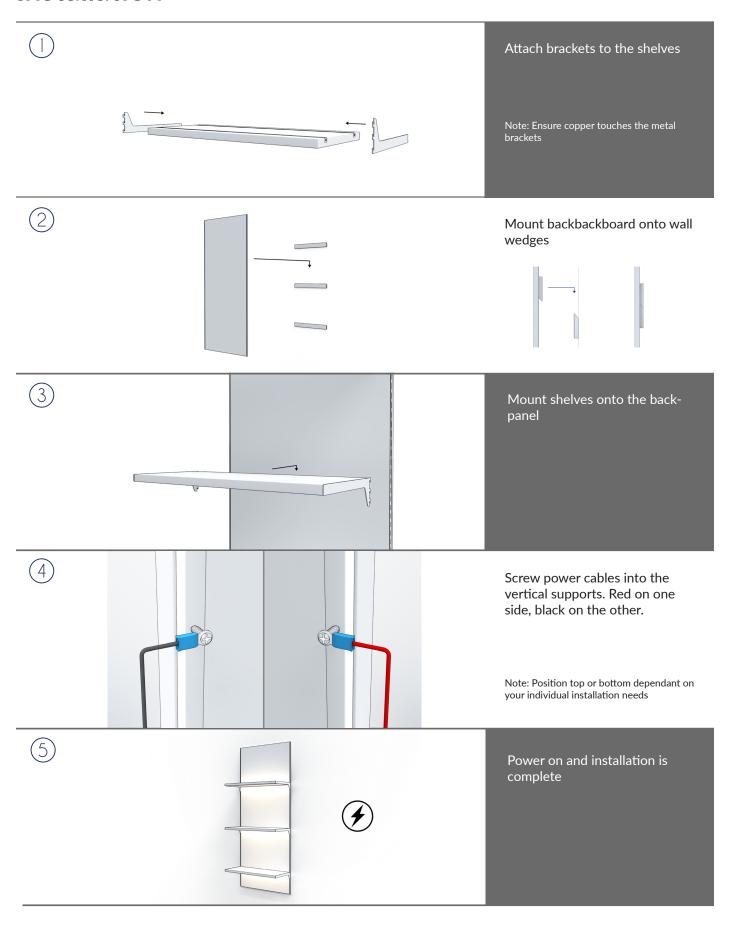

A modular illuminated shelving solution with no wires allowing for free movement of shelves





Shelflyne™ Retail is a modular shelving solution with integrated lighting. Our patented design makes installation a breeze for installers and groundbreaking wire-free technology allow staff to quickly and easily reconfigure shelving. Perfect for architects, interior designers and leading brands in any commercial or retail display application.





## **Finish**

### Backboard \*Custom finish available









Stained Wood

## Brackets & Vertical Supports







Wall Wedges





## Installation





# **Modular Accessories**

|               | Backboard                                                                                                                                                   | Bracket Arm                                                                                                                                         | Shelf                                                                                                                                            |
|---------------|-------------------------------------------------------------------------------------------------------------------------------------------------------------|-------------------------------------------------------------------------------------------------------------------------