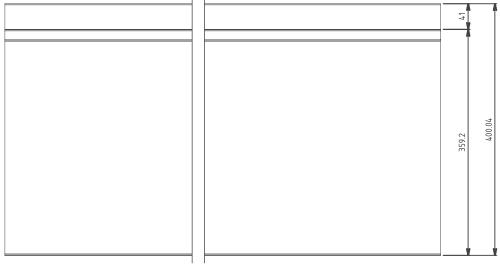

|
| Description   | Power supply for Shelflyne system. IP67.  Stock standard power supply will power 3 shelves                                | Power clip attachment for power supply.  Can be hooked at top or bottom | Shelflyne wedge mounts. MDF construction material. Each backboard comes with 3 wedge mounts attached and 3 opposing wedge mounts for the wall. |
| Ordering Code | Power Supply ordering guide:  3 Shelves ELG-150 4 Shelves ELG-200 5 Shelves ELG-240  SLR-ELG-150 SLR-ELG-240  SLR-ELG-240 | SLR-PC                                                                  | Note: Included with backboard.<br>Order if damaged<br>SLR-WM                                                                                   |



## **Dimensions**





**Shelf Dimensions** 





# **Dimensions**



**Bracket Dimensions** 



## Any configuration possible







## F.A.Q

#### Is it suitable for outdoors?

No. Shelflyne is designed for indoor installation only

#### Can you make custom sizes?

Yes, but there is a minimum order quantity of 250 Bays

### What applications can Shelflyne™ Retail be used in?

Shelflyne™ Retail can be used in:

Retail Commercial Hospitality Residential

#### Can the profiles or drivers be bought seperately?

Yes, each accessory/part can be ordered in desired quantity. Please quote product code when ordering

#### Can I used different LEDs?

No. Shelflyne™ Retail is currently only available in Warm White 3000K and Natural White 4000K Light Profiles

#### How much weight can a shelf/board take?

Each shelf can weight bare up to 30kg. M