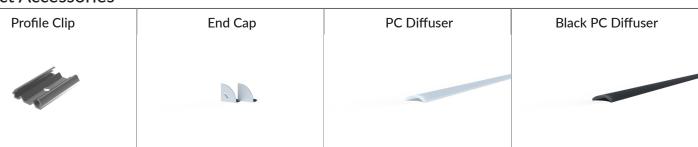

#### **Product Accessories**

### **Product Accessory Code**

Example - LP.C1616.PC

Product Name

LP.C1616

PC (Profile Clip)

EC (End Caps)

PD (PC Diffuser)

BD (Black PC Diffuser)