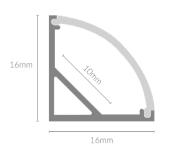

## Specifications

| Mounting           | Surface Mounted                       |
|--------------------|---------------------------------------|
| Dimensions         | (W) 16mm x (H) 16mm                   |
| Length             | 2000mm,2500mm,3000mm                  |
| Finish             | Anodized Aluminium, Custom Powdercoat |
| Extrusion Material | Anodized Aluminium                    |
| Diffuser Material  | Polycarbonate                         |
| End Cap Material   | Polycarbonate                         |
| Accessories        | Profile Clip, Endcap, PC Diffuser,    |
|                    | Black PC Diffuser                     |
| Warranty           | 3 years                               |