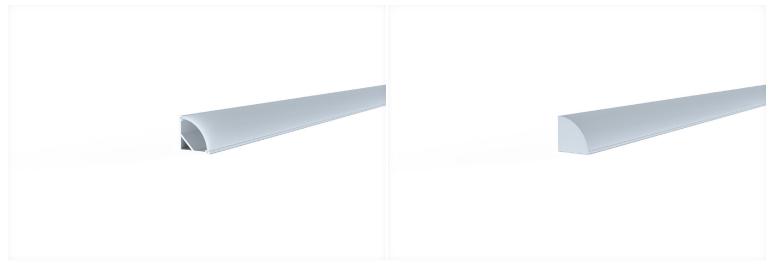

## Specifications

| Mounting           | Surface Mounted                       |
|--------------------|---------------------------------------|
| Dimensions         | (W) 16mm x (H) 16mm                   |
| Length             | 2000mm,2500mm,3000mm                  |
| Finish             | Anodized Aluminium, Custom Powdercoat |
| Extrusion Material | Anodized Aluminium                    |
| Diffuser Material  | Polycarbonate                         |
| End Cap Material   | Polycarbonate                         |
| Accessories        | Profile Clip, Endcap, PC Diffuser,    |
|                    | Black PC Diffuser                     |
| Warranty           | 3 years                               |