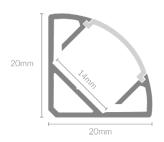

## **Specifications**

| Mounting           | Surface Mounted                      |
|--------------------|--------------------------------------|
| Dimensions         | (W) 20mm x (H) 20mm                  |
| Length             | 2000mm,2500mm,3000mm                 |
| Finish             | Anodized Aluminium, Black, White,    |
|                    | Custom Powdercoat                    |
| Extrusion Material | Anodized Aluminium                   |
| Diffuser Material  | Polycarbonate                        |
| End Cap Material   | Polycarbonate                        |
| Accessories        | Profile Clip, End Caps, PC Diffuser, |
|                    | Black PC Diffuser                    |
| Warranty           | 3 years                              |