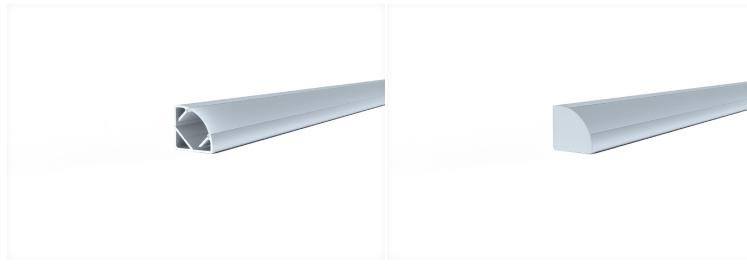

## **Specifications**

| Mounting           | Surface Mounted                      |
|--------------------|--------------------------------------|
| Dimensions         | (W) 20mm x (H) 20mm                  |
| Length             | 2000mm,2500mm,3000mm                 |
| Finish             | Anodized Aluminium, Black, White,    |
|                    | Custom Powdercoat                    |
| Extrusion Material | Anodized Aluminium                   |
| Diffuser Material  | Polycarbonate                        |
| End Cap Material   | Polycarbonate                        |
| Accessories        | Profile Clip, End Caps, PC Diffuser, |
|                    | Black PC Diffuser                    |
| Warranty           | 3 years                              |