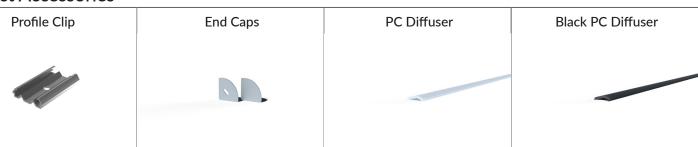

#### **Product Accessories**

### **Product Accessory Code**

Example - LP.C2020.PRFC

Product Name

LP.C2020

Accessories

PRFC (Profile Clip)
ENDC (End Caps)
PCDC (PC Diffuser)
PCDB (PC Diffuser Black)