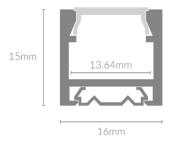

## Specifications

| Mounting           | Surface Mounted                                  |
|--------------------|--------------------------------------------------|
| Dimensions         | (W) 16mm x (H) 15mm                              |
| Length             | 2000mm,2500mm,3000mm                             |
| Finish             | Anodized Aluminium,Custom Powdercoat             |
| Extrusion Material | Anodized Aluminium                               |
| Diffuser Material  | Polycarbonate                                    |
| End Cap Material   | Polycarbonate                                    |
| Accessories        | Profile Clip, Endcap, PC Diffuser,               |
|                    | Black PC Diffuser, Joiner Plate (90°, 135°,180°) |
| Warranty           | 3 years                                          |