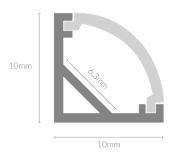

## Specifications

| Mounting           | Micro                               |  |
|--------------------|-------------------------------------|--|
| Dimensions         | (W) 10mm x (H) 10mm                 |  |
| Length             | 2000mm,2500mm,3000mm                |  |
| Finish             | Anodized Aluminium, Black, White,   |  |
|                    | Custom Powdercoat                   |  |
| Extrusion Material | Anodized Aluminium                  |  |
| Diffuser Material  | Polycarbonate                       |  |
| End Cap Material   | Polycarbonate                       |  |
| Accessories        | Profile Clip, End Caps, PC Diffuser |  |
| Warranty           | 3 years                             |  |
|                    |                                     |  |