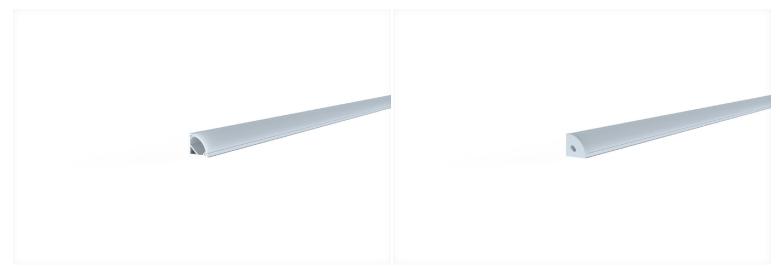

# LP M1010C

## Specifications

| Mounting           | Micro                               |  |
|--------------------|-------------------------------------|--|
| Dimensions         | (W) 10mm x (H) 10mm                 |  |
| Length             | 2000mm,2500mm,3000mm                |  |
| Finish             | Anodized Aluminium, Black, White,   |  |
|                    | Custom Powdercoat                   |  |
| Extrusion Material | Anodized Aluminium                  |  |
| Diffuser Material  | Polycarbonate                       |  |
| End Cap Material   | Polycarbonate                       |  |
| Accessories        | Profile Clip, End Caps, PC Diffuser |  |
| Warranty           | 3 years                             |  |
|                    |                                     |  |