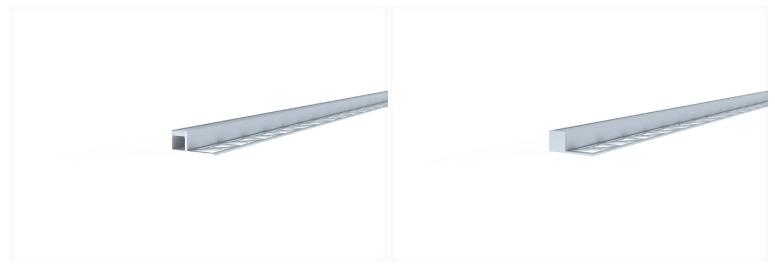

## **Specifications**

| Mounting           | Plaster Recess Mounted            |  |
|--------------------|-----------------------------------|--|
| Dimensions         | (W) 35.2mm x (H) 14.5mm           |  |
| Length             | 2000mm,2500mm,3000mm              |  |
| Finish             | Anodized Aluminium, Black, White, |  |
|                    | Custom Powdercoat                 |  |
| Extrusion Material | Anodized Aluminium                |  |
| Diffuser Material  | Polycarbonate                     |  |
| End Cap Material   | Polycarbonate                     |  |
| Accessories        | End Caps, PC Diffuser             |  |
| Warranty           | 3 years                           |  |
|                    |                                   |  |