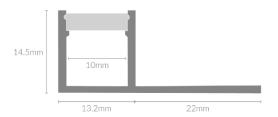

## **Specifications**

| Mounting           | Plaster Recess Mounted            |  |
|--------------------|-----------------------------------|--|
| Dimensions         | (W) 35.2mm x (H) 14.5mm           |  |
| Length             | 2000mm,2500mm,3000mm              |  |
| Finish             | Anodized Aluminium, Black, White, |  |
|                    | Custom Powdercoat                 |  |
| Extrusion Material | Anodized Aluminium                |  |
| Diffuser Material  | Polycarbonate                     |  |
| End Cap Material   | Polycarbonate                     |  |
| Accessories        | End Caps, PC Diffuser             |  |
| Warranty           | 3 years                           |  |
|                    |                                   |  |