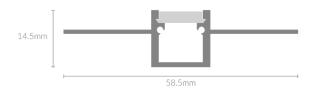

# Specifications

| Mounting           | Plaster Recess Mounted            |  |  |
|--------------------|-----------------------------------|--|--|
| Dimensions         | (W) 58.5mm x (H) 15.7mm           |  |  |
| Length             | 2000mm,2500mm,3000mm              |  |  |
| Finish             | Anodized Aluminium, Black, White, |  |  |
|                    | Custom Powdercoat                 |  |  |
| Extrusion Material | Anodized Aluminium                |  |  |
| Diffuser Material  | Polycarbonate                     |  |  |
| End Cap Material   | Polycarbonate                     |  |  |
| Accessories        | End Caps, PC Diffuser             |  |  |
| Warranty           | 3 years                           |  |  |