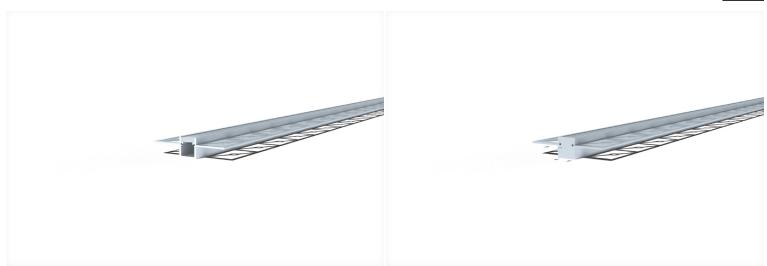

# LS LP PR1415

# Specifications

| Mounting           | Plaster Recess Mounted            |  |  |
|--------------------|-----------------------------------|--|--|
| Dimensions         | (W) 58.5mm x (H) 15.7mm           |  |  |
| Length             | 2000mm,2500mm,3000mm              |  |  |
| Finish             | Anodized Aluminium, Black, White, |  |  |
|                    | Custom Powdercoat                 |  |  |
| Extrusion Material | Anodized Aluminium                |  |  |
| Diffuser Material  | Polycarbonate                     |  |  |
| End Cap Material   | Polycarbonate                     |  |  |
| Accessories        | End Caps, PC Diffuser             |  |  |
| Warranty           | 3 years                           |  |  |