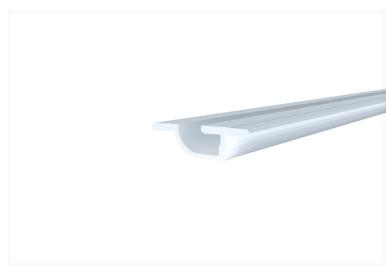

# Specifications

| Plaster Recess Mounted             |
|------------------------------------|
| (W) 170mm x (H) 50mm               |
| 2000mm,2500mm,3000mm               |
| Gypsum                             |
| Anodized Aluminium                 |
| Polycarbonate                      |
| Polycarbonate                      |
| End Caps, 90 Endcap, Wall to Wall, |
| R500mm Quarter, R500mm Half        |
| 3 years                            |
|                                    |