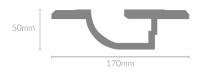

# Specifications

| Plaster Recess Mounted             |
|------------------------------------|
| (W) 170mm x (H) 50mm               |
| 2000mm,2500mm,3000mm               |
| Gypsum                             |
| Anodized Aluminium                 |
| Polycarbonate                      |
| Polycarbonate                      |
| End Caps, 90 Endcap, Wall to Wall, |
| R500mm Quarter, R500mm Half        |
| 3 years                            |
|                                    |