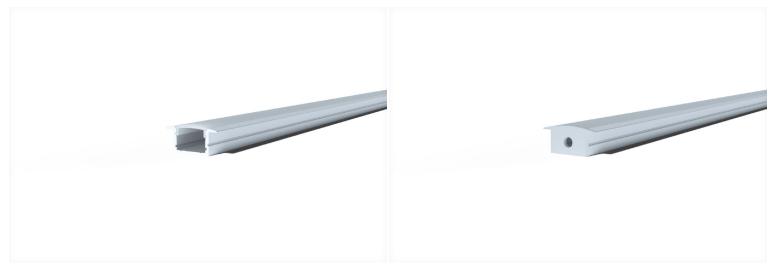

# LP R1812

# Specifications

| Mounting           | Recess Mounted                        |
|--------------------|---------------------------------------|
| Dimensions         | (W) 18.5mm x (H) 12mm                 |
| Length             | 2000mm,2500mm,3000mm                  |
| Finish             | Anodized Aluminium, Custom Powdercoat |
| Extrusion Material | Anodized Aluminium                    |
| Diffuser Material  | Polycarbonate                         |
| End Cap Material   | Polycarbonate                         |
| Accessories        | Profile Clip, Endcap, PC Diffuser,    |
|                    | Black PC Diffuse                      |
| Warranty           | 3 years                               |