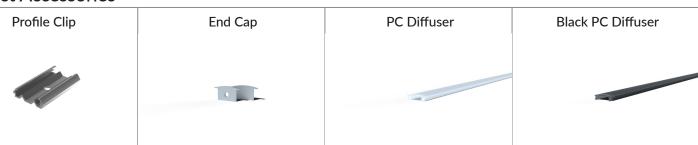

# Specifications

| Mounting           | Recess Mounted                        |
|--------------------|---------------------------------------|
| Dimensions         | (W) 18.5mm x (H) 12mm                 |
| Length             | 2000mm,2500mm,3000mm                  |
| Finish             | Anodized Aluminium, Custom Powdercoat |
| Extrusion Material | Anodized Aluminium                    |
| Diffuser Material  | Polycarbonate                         |
| End Cap Material   | Polycarbonate                         |
| Accessories        | Profile Clip, Endcap, PC Diffuser,    |
|                    | Black PC Diffuse                      |
| Warranty           | 3 years                               |

#### **Product Accessories**

Finish