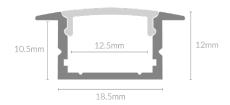

# Specifications

| Mounting           | Recess Mounted                        |
|--------------------|---------------------------------------|
| Dimensions         | (W) 18.5mm x (H) 12mm                 |
| Length             | 2000mm,2500mm,3000mm                  |
| Finish             | Anodized Aluminium, Custom Powdercoat |
| Extrusion Material | Anodized Aluminium                    |
| Diffuser Material  | Polycarbonate                         |
| End Cap Material   | Polycarbonate                         |
| Accessories        | Profile Clip, Endcap, PC Diffuser,    |
|                    | Black PC Diffuse                      |
| Warranty           | 3 years                               |