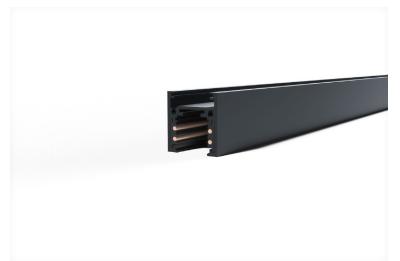

# **LOOR TRACK S2628**

## Specifications

| Mounting     | Surface Mounted/Suspension Mounted |  |  |
|--------------|------------------------------------|--|--|
| Voltage      | 48V                                |  |  |
| Dimensions   | (W) 26mm x (H) 28mm                |  |  |
| Length       | 2000mm                             |  |  |
| Finish       | Black/White                        |  |  |
| IP Rating    | IP20                               |  |  |
| Control Gear | Remote                             |  |  |
| Warranty     | 5 years                            |  |  |