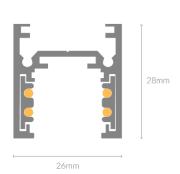

## Specifications

| Mounting     | Surface Mounted/Suspension Mounted |  |  |
|--------------|------------------------------------|--|--|
| Voltage      | 48V                                |  |  |
| Dimensions   | (W) 26mm x (H) 28mm                |  |  |
| Length       | 2000mm                             |  |  |
| Finish       | Black/White                        |  |  |
| IP Rating    | IP20                               |  |  |
| Control Gear | Remote                             |  |  |
| Warranty     | 5 years                            |  |  |