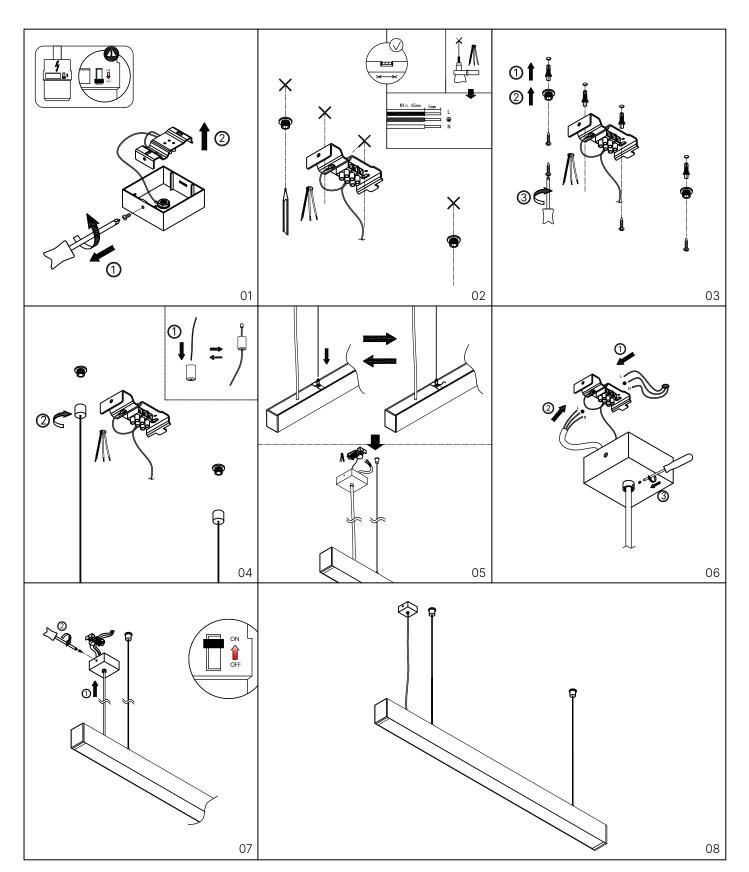

## FEYZ Luminaire

## Attention

- 1. When installing lamps, make sure that the power supply is disconnected.
- 2. Before installing the lamps, please read the installation instructions of the lamps to avoid injury or loss caused by improper operation.
- 3. When installing the lamp head and base, it is recommended that the lamp be placed horizontally on the floor with a protective cushion to avoid scraping the lamp.
- 4. If the lamp is cleaned, make sure that the power supply is disconnected and wipe it with a non-corrosive detergent.