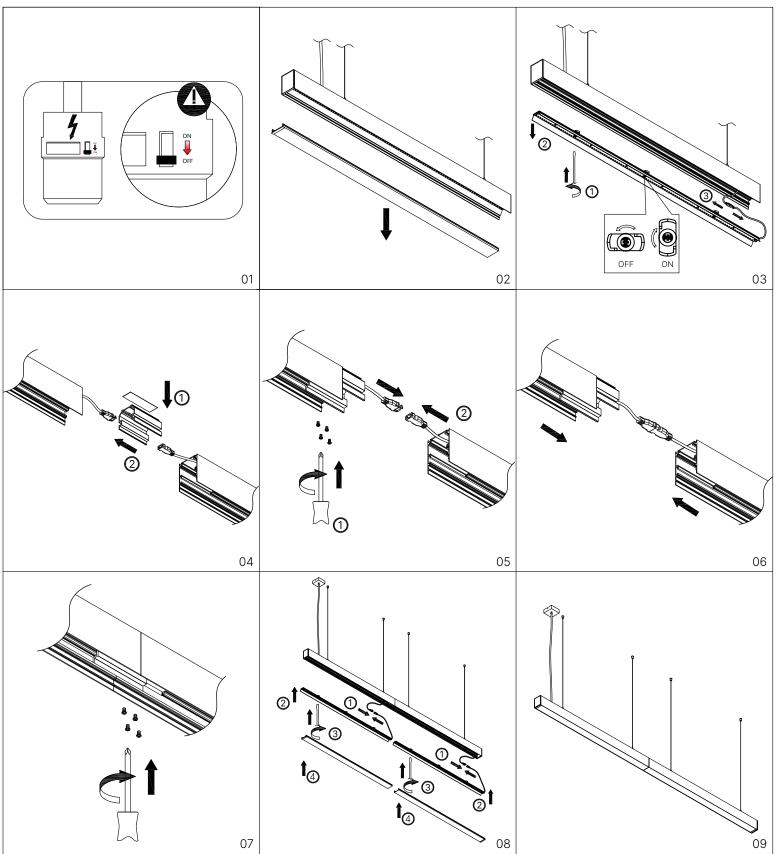

## FEYZ Luminaire

## Attention

- 1. When installing lamps, make sure that the power supply is disconnected.
- 2. Before installing the lamps, please read the installation instructions of the lamps to avoid injury or loss caused by improper operation.
- 3. When installing the lamp head and base, it is recommended that the lamp be placed horizontally on the floor with a protective cushion to avoid scraping the lamp.
- 4. If the lamp is cleaned, make sure that the power supply is disconnected and wipe it with a non-corrosive detergent.