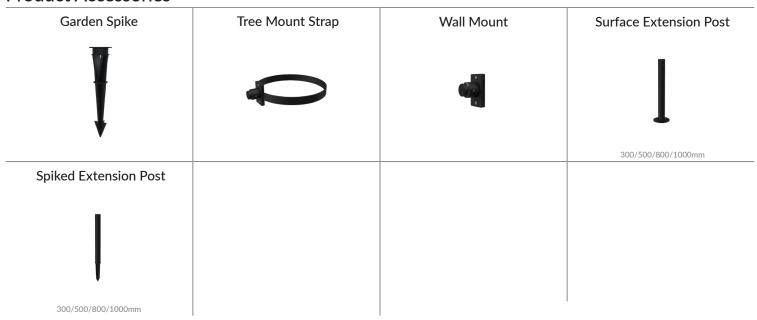

#### **Product Accessories**

## **Specifications**

| Mounting         | Surface/Spike/Tree/Wall/Pole Mounted          |
|------------------|-----------------------------------------------|
| Wattage          | 18W                                           |
| Voltage          | DC24V                                         |
| Dimensions       | (D) Ø94mm x (L) 169mm x (H) 536mm             |
| Finish           | Black                                         |
| ССТ              | 3000K/4000K                                   |
| Beam Angle       | 15*60°                                        |
| Material         | Aluminium                                     |
| Driver           | Remote                                        |
| IP Rating        | IP66                                          |
| IK Rating        | IK05                                          |
| Luminous Flux    | 1669m                                         |
| CRI              | >90+                                          |
| Colour Deviation | <3 SDCM                                       |
| Lifetime         | 50,000 hours                                  |
| Accessories      | Garden Spike, Tree Mount Strap, Wall Mount    |
|                  | Surface Extension Post, Spiked Extension Post |