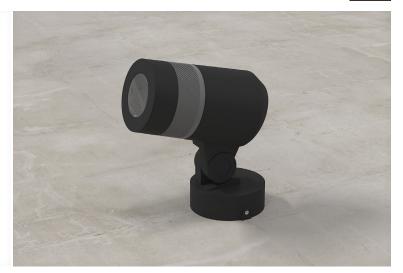

# **VERVE ADJUSTABLE SPOT 100**









## **Specifications**

| Mounting         | Surface/Spike/Tree/Wall/Pole Mounted          |
|------------------|-----------------------------------------------|
| Wattage          | 18W                                           |
| Voltage          | DC24V                                         |
| Dimensions       | (D) Ø94mm x (L) 169mm x (H) 536mm             |
| Finish           | Black                                         |
| ССТ              | 3000K/4000K                                   |
| Beam Angle       | 15*60°                                        |
| Material         | Aluminium                                     |
| Driver           | Remote                                        |
| IP Rating        | IP66                                          |
| IK Rating