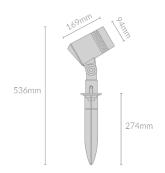

## **Specifications**

| Mounting         | Surface/Spike/Tree/Wall/Pole Mounted          |
|------------------|-----------------------------------------------|
| Wattage          | 18W                                           |
| Voltage          | DC24V                                         |
| Dimensions       | (D) Ø94mm x (L) 169mm x (H) 536mm             |
| Finish           | Black                                         |
| ССТ              | 3000K/4000K                                   |
| Beam Angle       | 15*60°                                        |
| Material         | Aluminium                                     |
| Driver           | Remote                                        |
| IP Rating        | IP66                                          |
| IK Rating        | IK05                                          |
| Luminous Flux    | 1669m                                         |
| CRI              | >90+                                          |
| Colour Deviation | <3 SDCM                                       |
| Lifetime         | 50,000 hours                                  |
| Accessories      | Garden Spike, Tree Mount Strap, Wall Mount    |
|                  | Surface Extension Post, Spiked Extension Post |