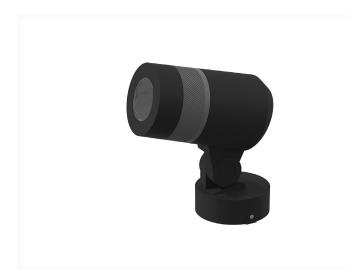

# **VERVE ADJUSTABLE SPOT 100**









## **Specifications**

| Mounting         | Surface/Spike/Tree/Wall/Pole Mounted          |
|------------------|-----------------------------------------------|
| Wattage          | 18W                                           |
| Voltage          | DC24V                                         |
| Dimensions       | (D) Ø94mm x (L) 169mm x (H) 536mm             |
| Finish           | Black                                         |
| ССТ              | 3000K/4000K                                   |
| Beam Angle       | 15*60°                                        |
| Material         | Aluminium                                     |
| Driver           | Remote                                        |
| IP Rating        | IP66                                          |
| IK Rating