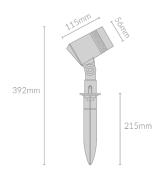

## **Specifications**

| Mounting         | Surface/Spike/Tree/Wall/Pole Mounted          |
|------------------|-----------------------------------------------|
| Wattage          | 6W                                            |
| Voltage          | DC24V                                         |
| Dimensions       | (D) Ø56mm x (L) 115mm x (H) 392mm             |
| Finish           | Black                                         |
| CCT              | 3000K/4000K                                   |
| Beam Angle       | 15*60°                                        |
| Material         | Aluminium                                     |
| Driver           | Remote                                        |
| IP Rating        | IP66                                          |
| IK Rating        | IK05                                          |
| Luminous Flux    | 1669m                                         |
| CRI              | >90+                                          |
| Colour Deviation | <3 SDCM                                       |
| Lifetime         | 50,000 hours                                  |
| Accessories      | Garden Spike, Tree Mount Strap, Wall Mount    |
|                  | Surface Extension Post, Spiked Extension Post |