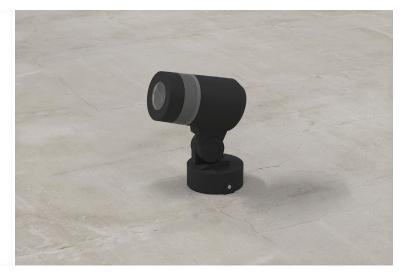

# **VERVE ADJUSTABLE SPOT 60**

## **Specifications**

| Mounting         | Surface/Spike/Tree/Wall/Pole Mounted          |
|------------------|-----------------------------------------------|
| Wattage          | 6W                                            |
| Voltage          | DC24V                                         |
| Dimensions       | (D) Ø56mm x (L) 115mm x (H) 392mm             |
| Finish           | Black                                         |
| CCT              | 3000K/4000K                                   |
| Beam Angle       | 15*60°                                        |
| Material         | Aluminium                                     |
| Driver           | Remote                                        |
| IP Rating        | IP66                                          |
| IK Rating        | IK05                                          |
| Luminous Flux    | 1669m                                         |
| CRI              | >90+                                          |
| Colour Deviation | <3 SDCM                                       |
| Lifetime         | 50,000 hours                                  |
| Accessories      | Garden Spike, Tree Mount Strap, Wall Mount    |
|                  | Surface Extension Post, Spiked Extension Post |