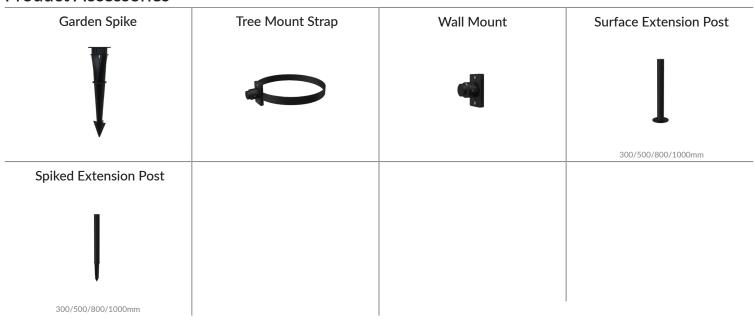

#### **Product Accessories**

## **Specifications**

| Mounting         | Surface/Spike/Tree/Wall/Pole Mounted          |
|------------------|-----------------------------------------------|
| Wattage          | 6W                                            |
| Voltage          | DC24V                                         |
| Dimensions       | (D) Ø56mm x (L) 115mm x (H) 392mm             |
| Finish           | Black                                         |
| CCT              | 3000K/4000K                                   |
| Beam Angle       | 15*60°                                        |
| Material         | Aluminium                                     |
| Driver           | Remote                                        |
| IP Rating        | IP66                                          |
| IK Rating        | IK05                                          |
| Luminous Flux    | 1669m                                         |
| CRI              | >90+                                          |
| Colour Deviation | <3 SDCM                                       |
| Lifetime         | 50,000 hours                                  |
| Accessories      | Garden Spike, Tree Mount Strap, Wall Mount    |
|                  | Surface Extension Post, Spiked Extension Post |