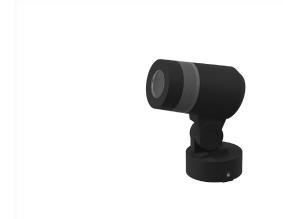

# **VERVE ADJUSTABLE SPOT 60**

## **Specifications**

| Mounting         | Surface/Spike/Tree/Wall/Pole Mounted          |
|------------------|-----------------------------------------------|
| Wattage          | 6W                                            |
| Voltage          | DC24V                                         |
| Dimensions       | (D) Ø56mm x (L) 115mm x (H) 392mm             |
| Finish           | Black                                         |
| CCT              | 3000K/4000K                                   |
| Beam Angle       | 15*60°                                        |
| Material         | Aluminium                                     |
| Driver           | Remote                                        |
| IP Rating        | IP66                                          |
| IK Rating        | IK05                                          |
| Luminous Flux    | 1669m                                         |
| CRI              | >90+                                          |
| Colour Deviation | <3 SDCM                                       |
| Lifetime         | 50,000 hours                                  |
| Accessories      | Garden Spike, Tree Mount Strap, Wall Mount    |
|                  | Surface Extension Post, Spiked Extension Post |